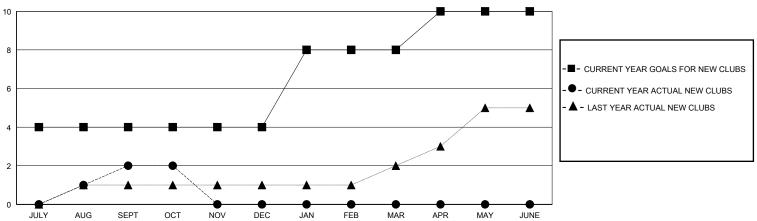

## GOALS AND ACTUAL NEW CLUBS CUMULATIVE

## District 315B4

GMT: LOCATION REP OF BANGLADESH GMT CA

| QUARTER GOAL ACTUAL MEMBERS AC                                                                                                                                                                                                                                                                                                                                                                                                                                                                                                                                                                                                                                                                                                                                                                                                                                            | OWIT.         |               | LOC         | ,, (11011 1 t = 1 0 1 1 | 5, 11 10 E, 15 E G. 1 |    |    | CIVIT Of C                                         |  |
|---------------------------------------------------------------------------------------------------------------------------------------------------------------------------------------------------------------------------------------------------------------------------------------------------------------------------------------------------------------------------------------------------------------------------------------------------------------------------------------------------------------------------------------------------------------------------------------------------------------------------------------------------------------------------------------------------------------------------------------------------------------------------------------------------------------------------------------------------------------------------|---------------|---------------|-------------|-------------------------|-----------------------|----|----|----------------------------------------------------|--|
| QUARTER         NEW CLUB GOAL         NEW CLUBS         DROPPED CLUBS           JULY/AUG/SEPT         4         2         0           OCT/NOV/DEC         0         0         0           JAN/FEB/MAR         4         0         0           0         0         0           1         0         0           2         0           3         0           0         0           0         0           0         0           0         0           0         0           0         0           0         0           0         0           0         0           0         0           0         0           0         0           0         0           0         0           0         0           0         0           0         0           0         0           0         0           0         0           0         0           0         0           0         0 |               | Club          | os          |                         | 1                     |    |    |                                                    |  |
| JULY/AUG/SEPT         4         2         0         JULY/AUG/SEPT         34         97         22           OCT/NOV/DEC         0         0         0         0         OCT/NOV/DEC         33         48         8           JAN/FEB/MAR         4         0         0         JAN/FEB/MAR         33         0         0                                                                                                                                                                                                                                                                                                                                                                                                                                                                                                                                               |               | RESULTS FOR   | R 2024-2025 |                         |                       |    |    |                                                    |  |
| OCT/NOV/DEC 0 0 0 0 0 OCT/NOV/DEC 33 48 8 JAN/FEB/MAR 4 0 0 0 JAN/FEB/MAR 33 0 0                                                                                                                                                                                                                                                                                                                                                                                                                                                                                                                                                                                                                                                                                                                                                                                          | QUARTER       | NEW CLUB GOAL | NEW CLUBS   | DROPPED CLUBS           | QUARTER MEME          |    |    | DROPPED<br>MEMBERS ACTUAL<br>(including transfers) |  |
| JAN/FEB/MAR 4 0 0 0 JAN/FEB/MAR 33 0 0                                                                                                                                                                                                                                                                                                                                                                                                                                                                                                                                                                                                                                                                                                                                                                                                                                    | JULY/AUG/SEPT | 4             | 2           | 0                       | JULY/AUG/SEPT         | 34 | 97 | 22                                                 |  |
| O THE LEMMAN                                                                                                                                                                                                                                                                                                                                                                                                                                                                                                                                                                                                                                                                                                                                                                                                                                                              | OCT/NOV/DEC   | 0             | 0           | 0                       | OCT/NOV/DEC           | 33 | 48 | 8                                                  |  |
| APR/MAY/JUNE 2 0 0 APR/MAY/JUNE 33 0 0                                                                                                                                                                                                                                                                                                                                                                                                                                                                                                                                                                                                                                                                                                                                                                                                                                    | JAN/FEB/MAR   | 4             | 0           | 0                       | JAN/FEB/MAR           | 33 | 0  | 0                                                  |  |
|                                                                                                                                                                                                                                                                                                                                                                                                                                                                                                                                                                                                                                                                                                                                                                                                                                                                           | APR/MAY/JUNE  | 2             | 0           | 0                       | APR/MAY/JUNE          | 33 | 0  | 0                                                  |  |