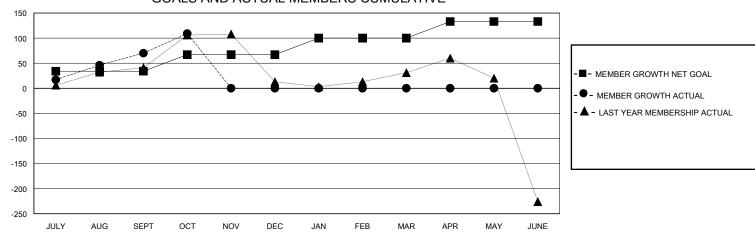

## GOALS AND ACTUAL MEMBERS CUMULATIVE

| DROPPED CLUBS: 0 |    | 32 CLUBS OF 100 ADDED 1 OR MORE<br>NEW MEMBERS | GENDER DISTRIBUTION  MALE 2,692 (82.37%) |              |   |
|------------------|----|------------------------------------------------|------------------------------------------|--------------|---|
| DROPPED MEMBERS  |    |                                                | FEMALE                                   | 576 (17.63%) |   |
| DECEASED         | 1  | CLICK HERE FOR CUMULATIVE                      | TOTAL FAMILY UNIT MEMBERS                |              | 0 |
| CLUB CANCELLED 0 |    | MEMBERSHIP DATA                                | FAMILY MEMBERS PAYING HALF DUES          |              | 0 |
| OTHER 29         |    |                                                |                                          |              | U |
| TOTAL            | 30 |                                                |                                          |              |   |

## District 315B4

GMT: LOCATION REP OF BANGLADESH GMT CA

| QUARTER GOAL ACTUAL MEMBERS AC                                                                                                                                                                                                                                                                                                                                                                                                                                                                                                                                                                                                                                                                                                                                                                                                                                            | OWIT.         |               | LOC         | ,, (11011 1 t = 1 0 1 1 | 5, 11 10 E, 15 E G. 1 |    |    | CIVIT Of C                                         |  |
|---------------------------------------------------------------------------------------------------------------------------------------------------------------------------------------------------------------------------------------------------------------------------------------------------------------------------------------------------------------------------------------------------------------------------------------------------------------------------------------------------------------------------------------------------------------------------------------------------------------------------------------------------------------------------------------------------------------------------------------------------------------------------------------------------------------------------------------------------------------------------|---------------|---------------|-------------|-------------------------|-----------------------|----|----|----------------------------------------------------|--|
| QUARTER         NEW CLUB GOAL         NEW CLUBS         DROPPED CLUBS           JULY/AUG/SEPT         4         2         0           OCT/NOV/DEC         0         0         0           JAN/FEB/MAR         4         0         0           0         0         0           1         0         0           2         0           3         0           0         0           0         0           0         0           0         0           0         0           0         0           0         0           0         0           0         0           0         0           0         0           0         0           0         0           0         0           0         0           0         0           0         0           0         0           0         0           0         0           0         0           0         0           0         0 |               | Club          | os          |                         | 1                     |    |    |                                                    |  |
| JULY/AUG/SEPT         4         2         0         JULY/AUG/SEPT         34         97         22           OCT/NOV/DEC         0         0         0         0         OCT/NOV/DEC         33         48         8           JAN/FEB/MAR         4         0         0         JAN/FEB/MAR         33         0         0                                                                                                                                                                                                                                                                                                                                                                                                                                                                                                                                               |               | RESULTS FOR   | R 2024-2025 |                         |                       |    |    |                                                    |  |
| OCT/NOV/DEC 0 0 0 0 0 OCT/NOV/DEC 33 48 8 JAN/FEB/MAR 4 0 0 0 JAN/FEB/MAR 33 0 0                                                                                                                                                                                                                                                                                                                                                                                                                                                                                                                                                                                                                                                                                                                                                                                          | QUARTER       | NEW CLUB GOAL | NEW CLUBS   | DROPPED CLUBS           | QUARTER MEME          |    |    | DROPPED<br>MEMBERS ACTUAL<br>(including transfers) |  |
| JAN/FEB/MAR 4 0 0 0 JAN/FEB/MAR 33 0 0                                                                                                                                                                                                                                                                                                                                                                                                                                                                                                                                                                                                                                                                                                                                                                                                                                    | JULY/AUG/SEPT | 4             | 2           | 0                       | JULY/AUG/SEPT         | 34 | 97 | 22                                                 |  |
| O THE LEMMAN                                                                                                                                                                                                                                                                                                                                                                                                                                                                                                                                                                                                                                                                                                                                                                                                                                                              | OCT/NOV/DEC   | 0             | 0           | 0                       | OCT/NOV/DEC           | 33 | 48 | 8                                                  |  |
| APR/MAY/JUNE 2 0 0 APR/MAY/JUNE 33 0 0                                                                                                                                                                                                                                                                                                                                                                                                                                                                                                                                                                                                                                                                                                                                                                                                                                    | JAN/FEB/MAR   | 4             | 0           | 0                       | JAN/FEB/MAR           | 33 | 0  | 0                                                  |  |
|                                                                                                                                                                                                                                                                                                                                                                                                                                                                                                                                                                                                                                                                                                                                                                                                                                                                           | APR/MAY/JUNE  | 2             | 0           | 0                       | APR/MAY/JUNE          | 33 | 0  | 0                                                  |  |